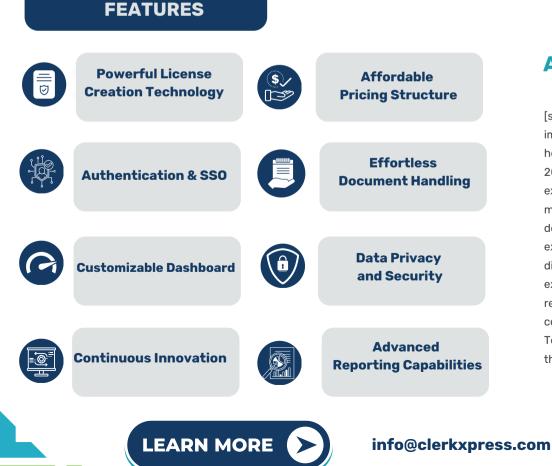

### **Innovation at It's Best**

At ClerkXpress, we believe in continuous innovation. Our dedicated team of developers and professionals is committed to enhancing our platform, ensuring it meets the evolving needs of our users. We take feedback seriously and strive to adapt and improve, making ClerkXpress the go-to solution for online permits and licenses.

## **Trust & Security**

We understand the sensitivity of the documents being handled. That's why we prioritize the safety and security of our user data. With state-of-the-art encryption and stringent data policies, you can rest assured that your information is in safe hands. Join us on this journey to make the permits and licenses process a breeze!