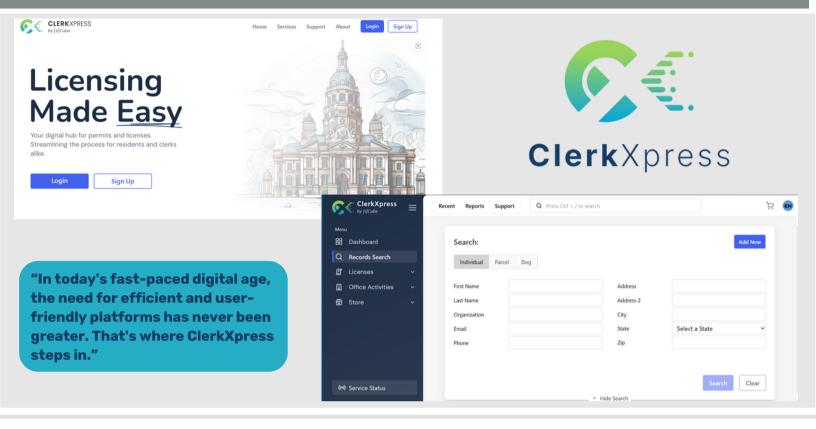

## Licensing Made Easy!

www.clerkxpress.com

#### Bridging the Gap Between Residents and Clerks

ClerkXpress was conceived with a vision to revolutionize the traditional process of permits and licenses submission. We recognize the challenges faced by both residents and clerks in managing, submitting, and approving documents. Our platform is designed to streamline these processes, making them quicker, more transparent, and userfriendly.

## **Our Mission**

Our mission is simple: to simplify the complexities of permits and licenses. Whether you're a resident looking to submit a document or a clerk tasked with approvals, ClerkXpress is here to ensure that the process is as seamless as possible. We aim to reduce paperwork, minimize wait times, and foster efficient communication between all parties involved.